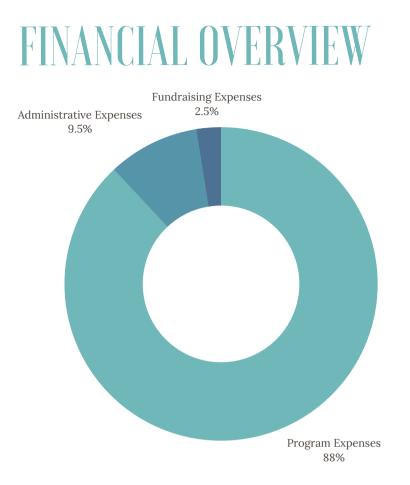

## Special Needs Moms Night Out

**EXPENSES** 

| Program Expenses                                                                                                                                                                                                                                                                                                                                                                                                                                                                                                                                                                                                                                                                                                                                                                                                                                                                                                                                                                                                                                                                                                                                                                                                                                                                                                                                                                                                                                                                                                                                                                                                                                                                                                                                                                                                                                                                                                                                                                                                                                                                                                               | \$61,532.08  |
|--------------------------------------------------------------------------------------------------------------------------------------------------------------------------------------------------------------------------------------------------------------------------------------------------------------------------------------------------------------------------------------------------------------------------------------------------------------------------------------------------------------------------------------------------------------------------------------------------------------------------------------------------------------------------------------------------------------------------------------------------------------------------------------------------------------------------------------------------------------------------------------------------------------------------------------------------------------------------------------------------------------------------------------------------------------------------------------------------------------------------------------------------------------------------------------------------------------------------------------------------------------------------------------------------------------------------------------------------------------------------------------------------------------------------------------------------------------------------------------------------------------------------------------------------------------------------------------------------------------------------------------------------------------------------------------------------------------------------------------------------------------------------------------------------------------------------------------------------------------------------------------------------------------------------------------------------------------------------------------------------------------------------------------------------------------------------------------------------------------------------------|--------------|
| Fundraising Expenses                                                                                                                                                                                                                                                                                                                                                                                                                                                                                                                                                                                                                                                                                                                                                                                                                                                                                                                                                                                                                                                                                                                                                                                                                                                                                                                                                                                                                                                                                                                                                                                                                                                                                                                                                                                                                                                                                                                                                                                                                                                                                                           | \$ 1,764.51  |
| Administrative Expenses                                                                                                                                                                                                                                                                                                                                                                                                                                                                                                                                                                                                                                                                                                                                                                                                                                                                                                                                                                                                                                                                                                                                                                                                                                                                                                                                                                                                                                                                                                                                                                                                                                                                                                                                                                                                                                                                                                                                                                                                                                                                                                        | \$ 6,607.86  |
| Total Expenses                                                                                                                                                                                                                                                                                                                                                                                                                                                                                                                                                                                                                                                                                                                                                                                                                                                                                                                                                                                                                                                                                                                                                                                                                                                                                                                                                                                                                                                                                                                                                                                                                                                                                                                                                                                                                                                                                                                                                                                                                                                                                                                 | \$69,904.45  |
| SOURCE FUNDS                                                                                                                                                                                                                                                                                                                                                                                                                                                                                                                                                                                                                                                                                                                                                                                                                                                                                                                                                                                                                                                                                                                                                                                                                                                                                                                                                                                                                                                                                                                                                                                                                                                                                                                                                                                                                                                                                                                                                                                                                                                                                                                   |              |
| Events                                                                                                                                                                                                                                                                                                                                                                                                                                                                                                                                                                                                                                                                                                                                                                                                                                                                                                                                                                                                                                                                                                                                                                                                                                                                                                                                                                                                                                                                                                                                                                                                                                                                                                                                                                                                                                                                                                                                                                                                                                                                                                                         | \$ 13,648.23 |
| Grants                                                                                                                                                                                                                                                                                                                                                                                                                                                                                                                                                                                                                                                                                                                                                                                                                                                                                                                                                                                                                                                                                                                                                                                                                                                                                                                                                                                                                                                                                                                                                                                                                                                                                                                                                                                                                                                                                                                                                                                                                                                                                                                         | \$34,080.00  |
| Individual Donations                                                                                                                                                                                                                                                                                                                                                                                                                                                                                                                                                                                                                                                                                                                                                                                                                                                                                                                                                                                                                                                                                                                                                                                                                                                                                                                                                                                                                                                                                                                                                                                                                                                                                                                                                                                                                                                                                                                                                                                                                                                                                                           | \$ 19,523.62 |
| Corporate Donations                                                                                                                                                                                                                                                                                                                                                                                                                                                                                                                                                                                                                                                                                                                                                                                                                                                                                                                                                                                                                                                                                                                                                                                                                                                                                                                                                                                                                                                                                                                                                                                                                                                                                                                                                                                                                                                                                                                                                                                                                                                                                                            | \$ 1,125.00  |
| Total Income                                                                                                                                                                                                                                                                                                                                                                                                                                                                                                                                                                                                                                                                                                                                                                                                                                                                                                                                                                                                                                                                                                                                                                                                                                                                                                                                                                                                                                                                                                                                                                                                                                                                                                                                                                                                                                                                                                                                                                                                                                                                                                                   | \$ 68,376.85 |
| Hard and a state of the state o |              |